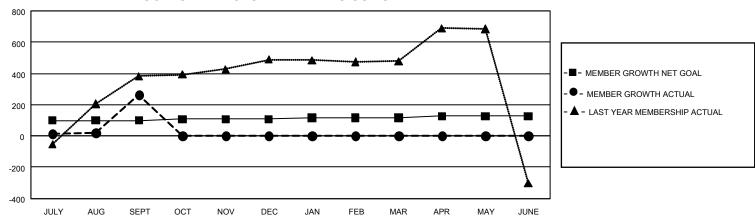

## GMT Constitutional Area 5 - C, Group C

REPORT DOES NOT INCLUDE CLUBS IN UNDISTRICTED AREAS.

| Clubs                 |               |           |               | Members               |                          |                         |                                              |
|-----------------------|---------------|-----------|---------------|-----------------------|--------------------------|-------------------------|----------------------------------------------|
| RESULTS FOR 2021-2022 |               |           |               | RESULTS FOR 2021-2022 |                          |                         |                                              |
| QUARTER               | NEW CLUB GOAL | NEW CLUBS | DROPPED CLUBS | QUARTER ME            | EMBER GROWTH NET<br>GOAL | MEMBER GROWTH<br>ACTUAL | DROPPED MEMBERS ACTUAL (including transfers) |
| JULY/AUG/SEPT         | 27            | 0         | 9             | JULY/AUG/SEPT         | 99                       | 405                     | 91                                           |
| OCT/NOV/DEC           | 27            | 0         | 0             | OCT/NOV/DEC           | 9                        | 0                       | 0                                            |
| JAN/FEB/MAR           | 27            | 0         | 0             | JAN/FEB/MAR           | 9                        | 0                       | 0                                            |
| APR/MAY/JUNE          | 27            | 0         | 0             | APR/MAY/JUNE          | 9                        | 0                       | 0                                            |

## GOALS AND ACTUAL MEMBERS CUMULATIVE

| DROPPED CLUBS: 9 |    | 54 CLUBS OF 93 ADDED 1 OR<br>MORE NEW MEMBERS | GENDER DISTRIBUTION                |                |  |
|------------------|----|-----------------------------------------------|------------------------------------|----------------|--|
|                  |    |                                               | MALE                               | 1,026 (63.33%) |  |
|                  |    |                                               | FEMALE                             | 594 (36.67%)   |  |
| DROPPED MEMBERS  |    |                                               | NON BINARY                         | 0 (0.00%)      |  |
| DECEASED         | 0  |                                               | PREFER NOT TO ANSWER               | 0 (0.00%)      |  |
| CLUB CANCELLED   | 57 |                                               | TOTAL FAMILY UNIT MEMBERS 94       |                |  |
| OTHER            | 34 | CLICK HERE FOR                                | TOTAL LAWRET GIVIT WEIWBERG        |                |  |
| TOTAL            | 91 | CUMULATIVE MEMBERSHIP DATA                    | FAMILY MEMBERS PAYING HALF DUES 47 |                |  |