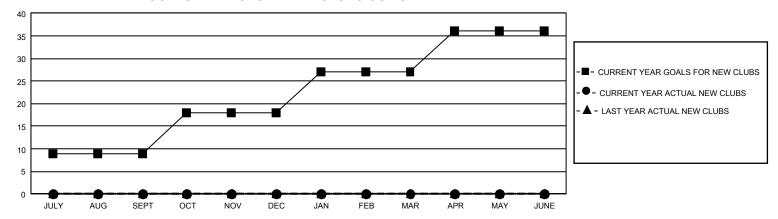

## GMT Constitutional Area 5 - C, Group C

REPORT DOES NOT INCLUDE CLUBS IN UNDISTRICTED AREAS.

| Clubs                 |               |           |               | Members               |                          |                         |                                              |
|-----------------------|---------------|-----------|---------------|-----------------------|--------------------------|-------------------------|----------------------------------------------|
| RESULTS FOR 2021-2022 |               |           |               | RESULTS FOR 2021-2022 |                          |                         |                                              |
| QUARTER               | NEW CLUB GOAL | NEW CLUBS | DROPPED CLUBS | QUARTER ME            | EMBER GROWTH NET<br>GOAL | MEMBER GROWTH<br>ACTUAL | DROPPED MEMBERS ACTUAL (including transfers) |
| JULY/AUG/SEPT         | 27            | 0         | 9             | JULY/AUG/SEPT         | 99                       | 405                     | 91                                           |
| OCT/NOV/DEC           | 27            | 0         | 0             | OCT/NOV/DEC           | 9                        | 0                       | 0                                            |
| JAN/FEB/MAR           | 27            | 0         | 0             | JAN/FEB/MAR           | 9                        | 0                       | 0                                            |
| APR/MAY/JUNE          | 27            | 0         | 0             | APR/MAY/JUNE          | 9                        | 0                       | 0                                            |

## GOALS AND ACTUAL NEW CLUBS CUMULATIVE